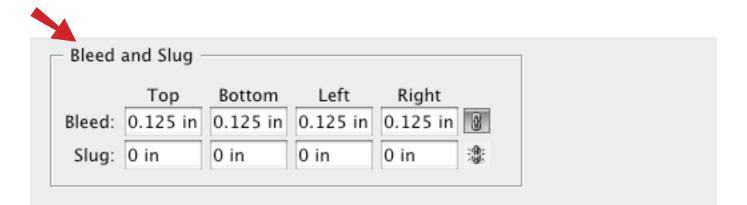

## File → New → Document

Will bring you to a dialogue box that looks like the above screen shot. Set your page size and make your margins at .25". If you do not see the area that says Bleed and Slug (see image below) then click on the **More Options** button to the right, underneath OK, Cancel, Save Preset. After you click that button you will see the Bleed and Slug area, set the bleeds to .125" Top, Bottom, Left and Right.