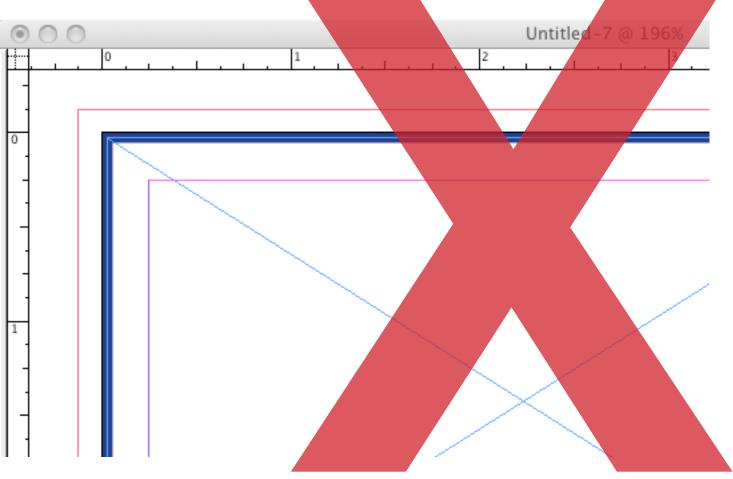

|

#### View -> Grids & Guides -> Hide Guides

# Hide Guides should not have a checkmark next to it.

| Grids & Guides |   | Hide Guides                                                       | Ж;                 |
|----------------|---|-------------------------------------------------------------------|--------------------|
| Story Editor   | Þ | Lock Guides<br>✓ Lock Column Guides                               | <b>~</b> ೫;        |
| Hide Notes     |   | ✓ Snap to Guides                                                  | <b>企</b> 郑;        |
|                |   | Show Baseline Grid<br>Show Document Grid<br>Snap to Document Grid | ጊዝ'<br>ዝ'<br>1 ጉዝ' |

# Color to edge of page ~ Incorrect setup



# Color bleeds off the page ~ Correct setup



# Border to edge of page ~ Incorrect setup



Border with .25" for margin ~ Correct setup



# Exporting your document with bleeds

# File → Export

| Click on the Marks and Bleeds tab in the    |
|---------------------------------------------|
| Export Adobe PDF dialogue box. Check off    |
| Crop Marks and Check off Use Document       |
| Bleed Settings (or you can manually set the |
| Top, Bottom, Left, and Right settings).     |

| File | Edit    | Layout    | Туре        | No |
|------|---------|-----------|-------------|----|
| Ne   | w       |           |             |    |
| Op   | en      |           | э           | €O |
| Bro  | wse     |           | 73          | €O |
| Op   | en Rec  | ent       |             | ►  |
| Clo  | se      |           | э           | €W |
| Sav  | /e      |           | э           | €S |
| Sav