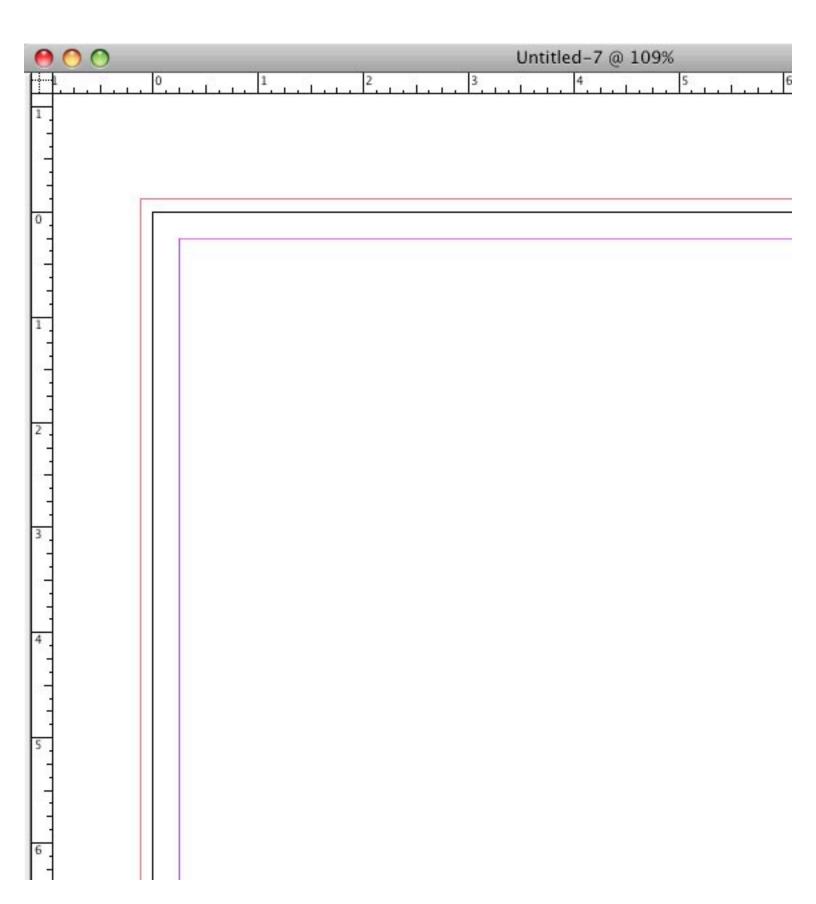

## Your New Document

To easily view where your margin and bleed guides are they are color coded. See the image below. The red line indicates where the bleed should extend to, the black line indicates the edge of the paper and the purple line is your margin.