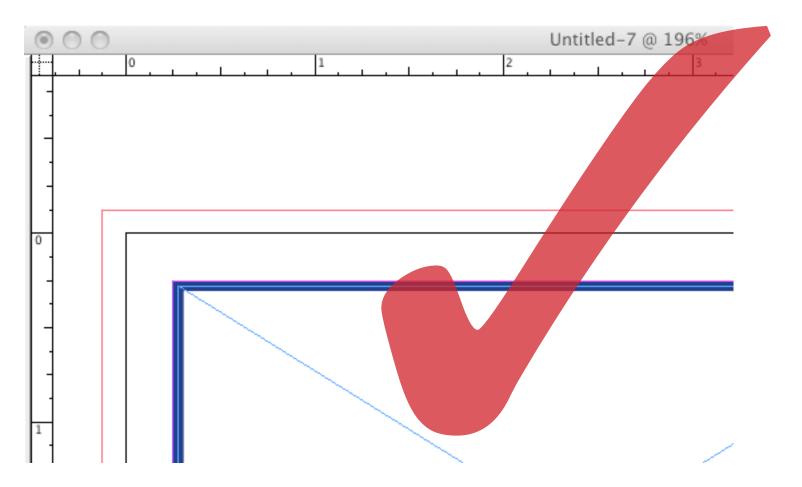

# Hide Guides should not have a checkmark next to it.

| Grids & Guides |   | Hide Guides                                                       | Ж;                 |
|----------------|---|-------------------------------------------------------------------|--------------------|
| Story Editor   | Þ | Lock Guides<br>✓ Lock Column Guides                               | <b>~</b> ೫;        |
| Hide Notes     |   | ✓ Snap to Guides                                                  | <b>企</b> 郑;        |
|                |   | Show Baseline Grid<br>Show Document Grid<br>Snap to Document Grid | ጊዝ'<br>ዝ'<br>1 ጉዝ' |

# Color to edge of page ~ Incorrect setup



# Color bleeds off the page ~ Correct setup



# Border to edge of page ~ Incorrect setup



Border with .25" for margin ~ Correct setup



# Exporting your document with bleeds

# File → Export

| Click on the Marks and Bleeds tab in the    |
|---------------------------------------------|
| Export Adobe PDF dialogue box. Check off    |
| Crop Marks and Check off Use Document       |
| Bleed Settings (or you can manually set the |
| Top, Bottom, Left, and Right settings).     |

| File | Edit    | Layout    | Туре        | No |
|------|---------|-----------|-------------|----|
| Ne   | w       |           |             |    |
| Op   | en      |           | э           | €O |
| Bro  | wse     |           | 73          | €O |
| Op   | en Rec  | ent       |             | ►  |
| Clo  | se      |           | э           | €W |
| Sav  | /e      |           | э           | €S |
| Sav  | e As    |           | <u>ជ</u> ាខ | €S |
| C